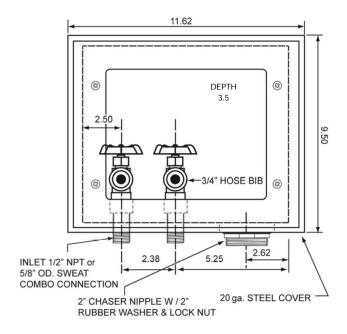

## RIGHT DRAIN GALVANIZED WMOB with Domestic Valves

## **Specifications:**

Furnish and install right drain galvanized washing machine outlet box with domestic valves. Unit shall be Guy Gray product code as manufactured by IPS Corporation.

### **Box Material:**

G90 Hot Dipped Galvanized Steel (unpainted) 20 gauge box and 20 gauge faceplate

### **Valve & Drain Options:**

Domestic Valve kit with 1/2" MIP/Sweat connection furnished. 1-1/2" or 2" Threaded Drain. Valves comply with ASME A112.18.1.

| Item # | Product Description                                       | Model # | Quantity |
|--------|-----------------------------------------------------------|---------|----------|
| 82030  | 1/2" MIP/Sweat Conx. Valve, 1-1/2" Threaded Drain Fitting | FB150   | 6        |
| 82039  | 1/2" MIP/Sweat Conx. Valve, 2" Threaded Drain Fitting     | FB200   | 6        |
| 96997  | Tamper resistant cover for Models B, BB, WB, FB, & BIM    | BTRC    | 6        |