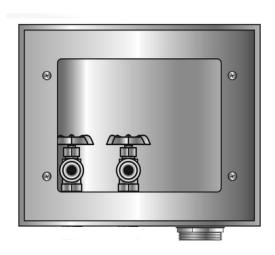

## RIGHT DRAIN GALVANIZED WMOB with Domestic Valves

## **Specifications:**

Furnish and install right drain galvanized washing machine outlet box with domestic valves. Unit shall be Guy Gray product code as manufactured by IPS Corporation.

### **Box Material:**

G90 Hot Dipped Galvanized Steel (unpainted) 20 gauge box and 20 gauge faceplate