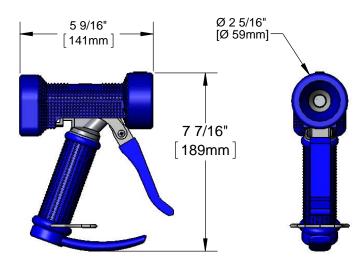

## **Architect/Engineering Specifications:**

Heavy duty front trigger water gun, stainless steel with blue rubber cover, Ø 9/16" flow orifice and 1/2" NPT x 3/4" hose barb connector.

| Job Name             |          |
|----------------------|----------|
| Model Specified      | Quantity |
| Variations Specified |          |
| Date                 |          |

## Features & Benefits:

- Heavy duty front trigger water gun ٠
- Stainless steel with blue rubber cover •
- High flow washdown water gun •
- Rubber covered trigger
- Ø 9/16" flow orifice •
- 1/2" NPT x 3/4" hose barb connector
- Material: Stainless steel and rubber