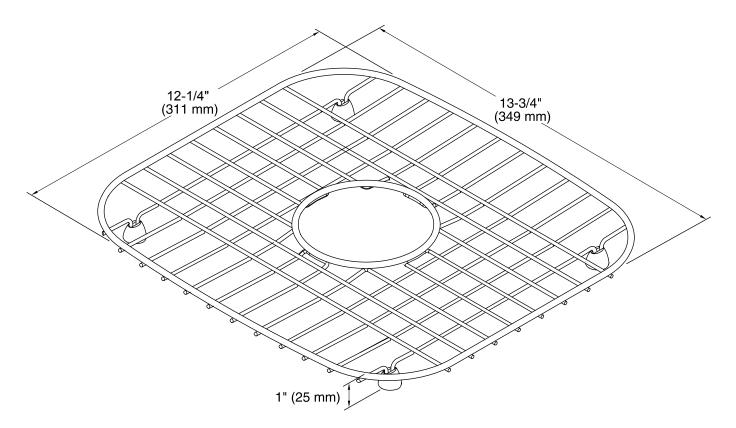

#### **Features**

- Fits in the small bowl of the K-3371 and K-3372 Verse kitchen sinks and K-3180 and K-3181 Undertone kitchen sinks.
- Durable stainless-steel construction.
- Helps protect sink surface from daily wear.
- Dishwasher safe.
- Rubber feet provide added protection.



## Codes/Standards

None Applicable

# **KOHLER® One-Year Limited Warranty**

See website for detailed warranty information.

### **Available Color/Finishes**

Color tiles intended for reference only.

Color Code Description

ST Stainless Steel







### **Technical Information**

All product dimensions are nominal.