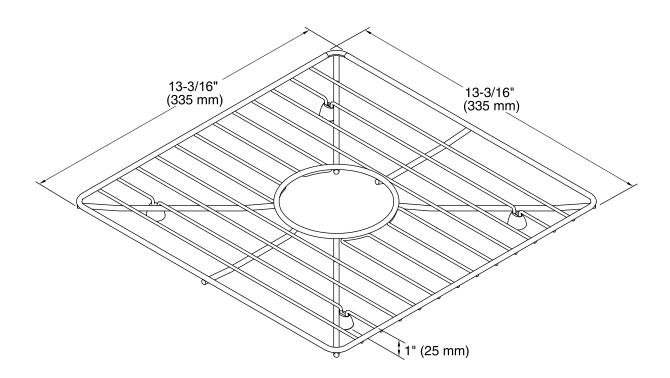

## Features

- Fits in either bowl of the K-3159 Poise kitchen sink and the K-3161 Poise bar sink.
- Durable stainless-steel construction.
- Helps protect sink surface from daily wear.
- Dishwasher safe.
- Rubber feet provide added protection.



Codes/Standards None Applicable

KOHLER<sup>®</sup> One-Year Limited Warranty See website for detailed warranty information.

## Available Color/Finishes

Color tiles intended for reference only.

| Color | Code | Description     |
|-------|------|-----------------|
|       | ST   | Stainless Steel |

USA/Canada: 1-800-4KOHLER (1-800-456-4537) Kohler Co. reserves the right to make revisions without notice to product specifications. For the most current Specification Sheet, go to <u>www.kohler.com</u>. 3-7-2017 07:09



Poise® Sink Rack K-3142





## **Technical Information**

All product dimensions are nominal.