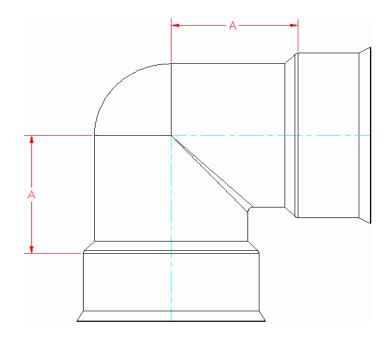

## INJECTION MOLDED 90° BEND 4" - 12" DIAMETER

| PART#  | PIPE SIZE               | А                   | JOINT |
|--------|-------------------------|---------------------|-------|
| 0499ST | <b>4 in</b> (100 mm)    | 3.7 in<br>(93 mm)   | ST    |
| 0499WT | <b>4 in</b> (100 mm)    | 3.7 in<br>(93 mm)   | WT    |
| 0699ST | <b>6 in</b><br>(150 mm) | 5.2 in<br>(133 mm)  | ST    |
| 0699WT | 6 in<br>(150 mm)        | 5.2 in<br>(133 mm)  | WT    |
| 0899ST | 8 in<br>(200 mm)        | 6.9 in<br>(175 mm)  | ST    |
| 0899WT | 8 in<br>(200 mm)        | 6.9 in<br>(175 mm)  | WT    |
| 1099ST | 10 in<br>(250 mm)       | 8.9 in<br>(227 mm)  | ST    |
| 1099WT | 10 in<br>(250 mm)       | 8.9 in<br>(227 mm)  | WT    |
| 1299ST | 12 in<br>(300 mm)       | 11.3 in<br>(286 mm) | ST    |
| 1299WT | 12 in<br>(300 mm)       | 11.3 in<br>(286 mm) | WT    |

FITTINGS WHOSE PART NUMBERS END WITH "WT" HAVE WATER TIGHT BELL CONNECTIONS. WATER TIGHT BELLS ARE SHOWN HERE IN THIS DRAWING AND REQUIRE GASKETS TO BE FITTED TO DUAL WALL PIPE TO FORM A WATER TIGHT JOINT. (GASKETS INCLUDED)

FITTINGS WHOSE PART NUMBERS END WITH "ST" HAVE SOIL TIGHT BELL CONNECTIONS. SOIL TIGHT BELLS HAVE MOLDED CLEATS AND REQUIRE NO GASKET TO MAKE CONNECTION TO DUAL WALL PIPE.

NOTE: ALL FITTINGS DIMENSIONS ARE FOR REFERENCE ONLY