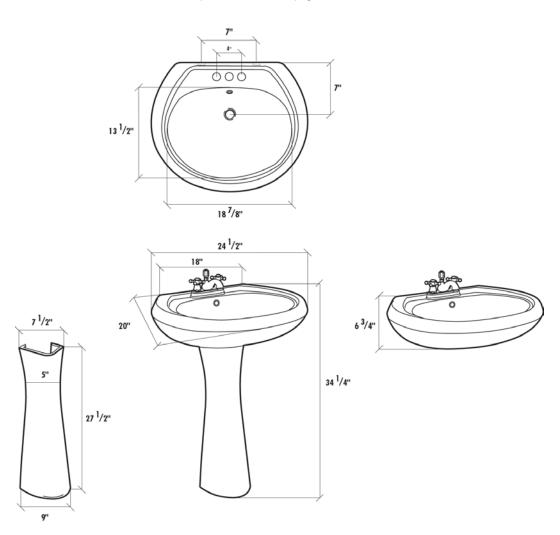

## **PALERMO™**

24 1/2" x 20"x 34 1/4" high

Vitreous china pedestal lavatory, rear overflow, and faucet deck. Complete with mounting kit.

- 34 1/4" Pedestal lav height
- Unique classic design
- Easy installation

**5035.040 -** Faucet holes on 4" centers

#### **Fixture Information**

| Drain outlet       | 1 3/4" O.D.     |
|--------------------|-----------------|
| Overall dimensions | 24 ½" x 20"     |
| Basin dimensions   | 18 7/8" x 13 ½" |
| Material           | Vitreous china  |