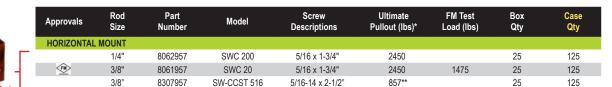

2400                       |                       | 25         | 125         |
|                                                                                            | ICC-ESR 2202 | 3/8"        | 8306957        | CCST 516  | 5/16-14 x 2-1/2"      | 857**                      |                       | 25         | 125         |

For complete performance data see ICC Report ESR-2202

## SIDEWINDER® FOR CONCRETE - Horizontal Application





## **Product Features**

- · Easy two step process (Drill hole & drive Sammys concrete anchor).
- 1/4" pre-drilled pilot hole required.
- Concrete Installation Tool available for a one tool installation process.
- · Manufactured in the U.S.A.
- · New Sammys for Cracked Concrete now available!



Watch a video demonstration at www.itwbuildex.com



\* Tested in 3000 PSI concrete \*\* Pullout strength for cracked concrete and Seismic Zones A-F





Part # 8114910





SPECIAL NUT DRIVER SYSTEM: The nut drivers were designed with a unique spin-off feature which provides a fast and safe installation each time. When the face of the driver comes into contact with the material you are installing into, continue drilling until nut driver spins free. Installation is then complete. Warranty requires the use of the appropriate nut driver for installations.