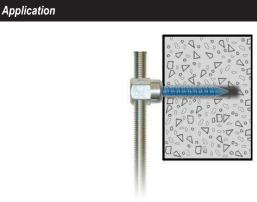

## SIDEWINDER® FOR CONCRETE - Horizontal Application

## **Product Features**

- · Easy two step process (Drill hole & drive Sammys concrete anchor).
- 1/4" pre-drilled pilot hole required.
- Concrete Installation Tool available for a one tool installation process.
- · Manufactured in the U.S.A.
- · New Sammys for Cracked Concrete now available!