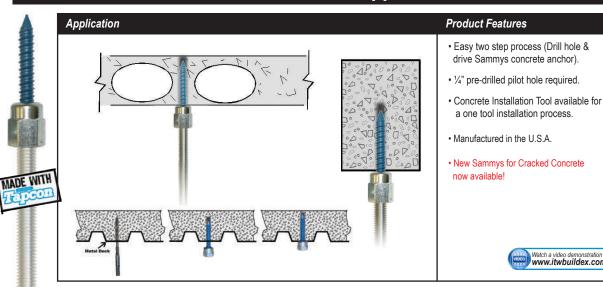

## SIDEWINDER® FOR CONCRETE - Horizontal Application

## **Product Features**

- · Easy two step process (Drill hole & drive Sammys concrete anchor).
- 1/4" pre-drilled pilot hole required.
- Concrete Installation Tool available for a one tool installation process.
- · Manufactured in the U.S.A.
- · New Sammys for Cracked Concrete now available!

Watch a video demonstration at www.itwbuildex.com

\* Tested in 3000 PSI concrete \*\* Pullout strength for cracked concrete and Seismic Zones A-F

Part # 8114910

SPECIAL NUT DRIVER SYSTEM: The nut drivers were designed with a unique spin-off feature which provides a fast and safe installation each time. When the face of the driver comes into contact with the material you are installing into, continue drilling until nut driver spins free. Installation is then complete. Warranty requires the use of the appropriate nut driver for installations.