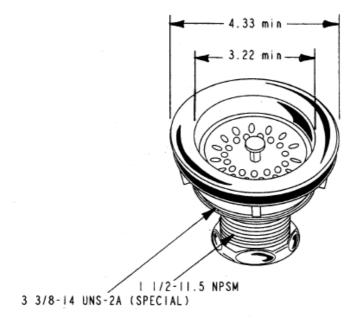

## **6 THREADED BODY SINK BASKET STRAINER**

Engineering Specification: Dearborn Brass "Super 6" Threaded Body Sink Basket Strainer is manufactured from stainless steel body and basket. This product is ideal for use on residential or commercial kitchen sinks.

## **DESCRIPTION**

- Super 6 Threaded Body Sink Basket Strainer Assembly
  - o BODY: Chrome-plated stainless steel
  - BASKET: Stainless steel, metal post
- Heavy Duty stainless steel strainer body and basket
- Extra Wide Locknut
- Extra Thick Washer