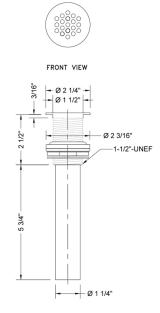

e (PCH)   | Satin Chrome (SC)   | Bronze Umber (BU)     |
|-------------------------|---------------------|-----------------------|
| Satin Nickel (SN)       | Pewter (PEW)        | Caramel Bronze (CB)   |
| Polished Nickel (PN)    | Antique Brass (AB)  | Antique Copper (ACU)  |
| Oil-Rubbed Bronze (ORB) | Polished Brass (PB) | Polished Copper (PCU) |
| Vintage Bronze (VB)     | Satin Brass (SB)    | Rose Gold (RG)        |
| Matte Black (MBK)       | Satin Gold (SG)     | Polished Gold (PG)    |
| Black Nickel (BKN)      | Bombay Gold (BG)    | Jewelers Gold (JG)    |
| Europa Bronze (EB)      | White (WH)          | Sedona Beige (SDB)    |
|                         |                     |                       |

Tristan Brass (TB) Unlacquered Brass (ULB)

## **SPECIFICATION DRAWING:**



TOP VIEW

## **COMPLIANCES:**

Complies with: ASME A112.18.2-2015/CSA B125.2-15