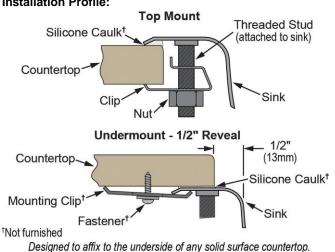

#### **Installation Profile:**

| Installation Type:    | Top Mount, Undermount       |
|-----------------------|-----------------------------|
| Material:             | 304 Stainless Steel         |
| Finish:               | Mirror                      |
| Gauge:                | 18                          |
| Sound Deadening:      | Full spray sides and bottom |
| Number of Bowls:      | 1                           |
| Sink Dimensions:      | 16-3/8" x 16-3/8" x 7"      |
| Bowl 1 Dimensions:    | 14" x 14" x 7"              |
| Drain Size:           | 3-1/2" (89mm)               |
| Drain Location:       | Center                      |
| Minimum Cabinet Size: | 21"                         |
| Mounting Hardware:    | Included                    |
| Cutout Template #:    | <u>1000000873</u>           |