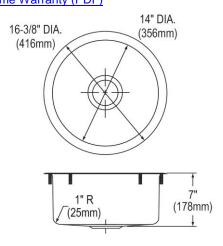

| Installation Type:    | Top Mount, Undermount       |
|-----------------------|-----------------------------|
| Material:             | 304 Stainless Steel         |
| Finish:               | Mirror                      |
| Gauge:                | 18                          |
| Sound Deadening:      | Full spray sides and bottom |
| Number of Bowls:      | 1                           |
| Sink Dimensions:      | 16-3/8" x 16-3/8" x 7"      |
| Bowl 1 Dimensions:    | 14" x 14" x 7"              |
| Drain Size:           | 3-1/2" (89mm)               |
| Drain Location:       | Center                      |
| Minimum Cabinet Size: | 21"                         |
| Mounting Hardware:    | Included                    |
| Cutout Template #:    | <u>1000000873</u>           |