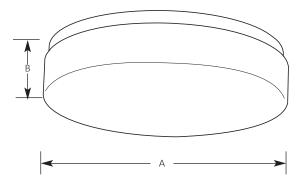

## **Close-to-Ceiling**

|             | Finish |         | Dimensions (Inches) |   |
|-------------|--------|---------|---------------------|---|
| Catalog No. | White  | Lamping | Α                   | В |
| P7377       | -30    | 1-22w   | 11                  | 3 |