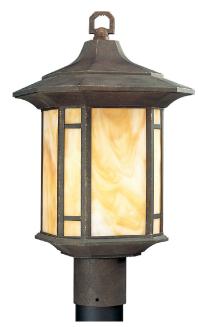

DATE:

TYPE:

NAME:

PROJECT:

Incandescent

P5428-46 Arts And Crafts

One-light post lantern with Honey Art glass and mica accent panels.

- Weathered Bronze finish.
- Honey Art glass accented by rich hand painted details.
- Solid metal frame with geometric details.

Category: Outdoor

Finish: Weathered Bronze (painted)

Construction: Die-cast aluminum Construction

Glass/Shade: Honey Art glass panels, Honey Art glass panels

Diameter: 10" Height: 18-1/8"

Glass Width: 7.9063" Height: 3.9688" Glass 2 Width: 7.9063" Height: 1-9/16"