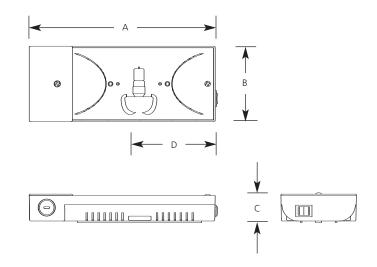

## **Undercabinet**

|             | Finish Brushed |             |             |             |                     |   |       |   |
|-------------|----------------|-------------|-------------|-------------|---------------------|---|-------|---|
|             |                |             |             |             | Dimensions (Inches) |   |       |   |
| Catalog No. | Nickel         | White Black | Lamping     | Wiring      | Α                   | В | C     | D |
| P7533       | -09WB          | -30WB -31WB | 50w Halogen | Direct Wire | 9-1/4               | 4 | 1-1/2 | 5 |