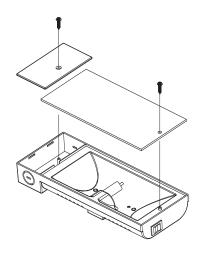

## **Undercabinet**

|             | Finish Brushed |             |             |             |                     |   |       |   |
|-------------|----------------|-------------|-------------|-------------|---------------------|---|-------|---|
|             |                |             |             |             | Dimensions (Inches) |   |       |   |
| Catalog No. | Nickel         | White Black | Lamping     | Wiring      | Α                   | В | C     | D |
| P7533       | -09WB          | -30WB -31WB | 50w Halogen | Direct Wire | 9-1/4               | 4 | 1-1/2 | 5 |

#### Mounting

• 3/4" wood screws included for mounting

#### Electrical

- Vented housing
- Tempered glass cover
- High (100% light output) Low (50% light output) switch standard