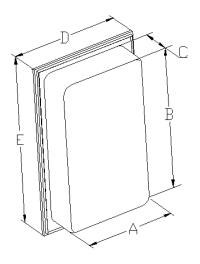

Cabinet shall be reversible for left-hand or right-hand installation.

Glass mirror shall have 1/2" bevel on all sides.

| MODEL<br>NO. | A W | ALL OPEN<br>B | NING<br>C | OVE<br>D | RALL<br>E | SIZE  |
|--------------|-----|---------------|-----------|----------|-----------|-------|
| 1447         | 14  | 18            | 3-1/2     | 16       | 20        | 4-1/2 |
| 1448         | 14  | 24            | 3-1/2     | 16       | 26        | 4-1/2 |
|              |     |               |           |          |           |       |