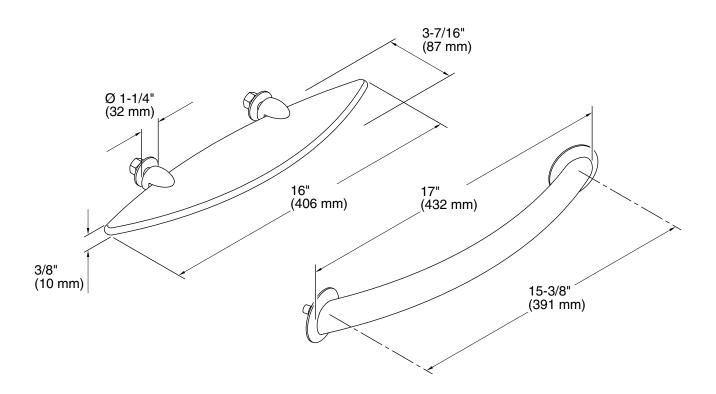

## **Technical Information**

All product dimensions are nominal.

Material: Glass, Metal