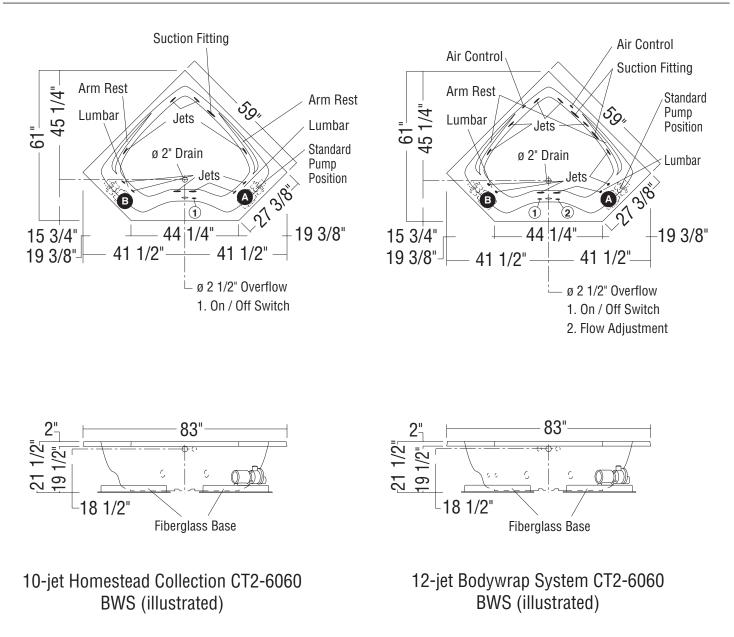

### **TECHNICAL DRAWINGS**

All dimensions are approximate. Structure measurements must be verified against the unit to ensure proper fit.

#### MODEL NUMBER 141120

DIMENSIONS: 59" x 59" x 21 1/2" Gelcoat

| Project :             |       |
|-----------------------|-------|
| Contractor :          |       |
| AKER Representative : | Tel : |
| Date :                |       |
|                       |       |

#### STANDARD FEATURES

- Spacious bathingwell
- 2 backrests with lumbar support
- Armrests
- Deck for faucet
- Textured floor
- Center drain
- Drop-in installation
- 19 ¾" deep sump
- Bottom bathing well: 57" L x 40" W

#### OPTIONS

- In-line heater (factoryinstalled)
- Pump position opposite standard position
- Ozonator for Bodywrap whirlpool system
- Trim Kit for Bodywrap
  Whirlpool System

#### SYSTEMS

- # Homestead
- 🗑 Bodywrap