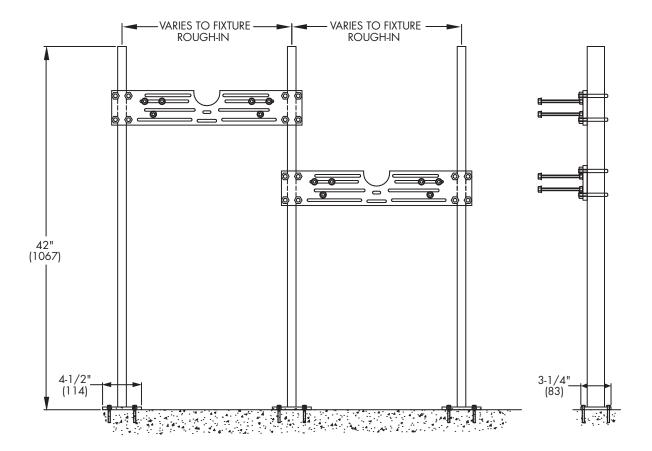

CA-431-1 Tag: \_\_\_\_ Floor Mounted Plate Type Lavatory/Water Cooler Carrier

**SPECIFICATION:** Watts Drainage CA-431-1 floor mounted bi-level water cooler carrier with heavy gauge steel uprights with integral welded feet, universal steel hanger support plate, and plated hardware.

Note: Anchor legs to concrete floor with minimum 1/2" (13) anchor bolts (by others).

| Suffix | Option<br>Description  |  |
|--------|------------------------|--|
| -US    | Buy American Compliant |  |