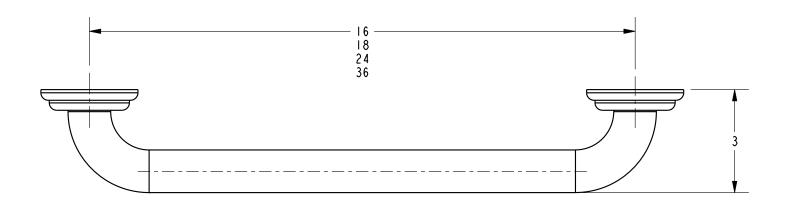

#### **Colors / Finishes**

15: Polished Nickel
15S: Satin Nickel
26: Polished Chrome
ORB: Oil Rubbed Bronze

• Other: Refer to the Newport Brass catalog for additional color/finish options.

| Specified Model |               |                               |
|-----------------|---------------|-------------------------------|
| Model           | Description   | Colors   Finishes             |
| 24-01           | 18" Towel Bar | ☐ 15 ☐ 15S ☐ 26 ☐ 10B ☐ Other |
| 24-02           | 24" Towel Bar | ☐ 15 ☐ 15S ☐ 26 ☐ 10B ☐ Other |
| 24-03           | 30" Towel Bar | ☐ 15 ☐ 15S ☐ 26 ☐ 10B ☐ Other |
|                 |               |                               |
|                 |               |                               |
|                 |               |                               |

## **Product Dimensions** (units are in inches)