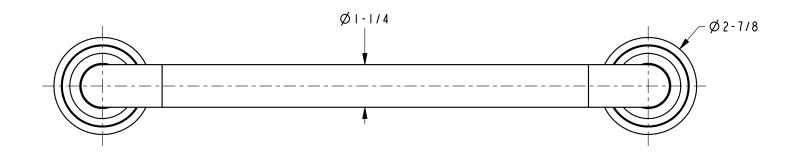

ription   | Colors   Finishes             |
| 24-01           | 18" Towel Bar | ☐ 15 ☐ 15S ☐ 26 ☐ 10B ☐ Other |
| 24-02           | 24" Towel Bar | ☐ 15 ☐ 15S ☐ 26 ☐ 10B ☐ Other |
| 24-03           | 30" Towel Bar | ☐ 15 ☐ 15S ☐ 26 ☐ 10B ☐ Other |
|                 |               |                               |
|                 |               |                               |
|                 |               |                               |

### **Product Specification:** Add "Length Indicator and Color / Finish" suffix to Model number, below.

The Towel Bar shall be made of solid brass construction. Towel Bar shall complement Newport Brass Metropole product series. Towel Bar shall be Newport Brass Model  $24-0_{-/--}$ .

## 24-01

## **Product Dimensions** (units are in inches)