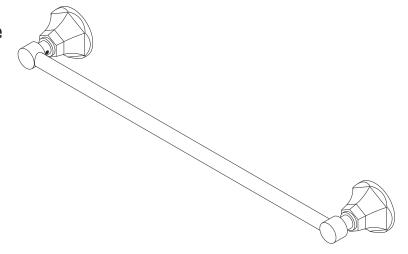

#### **Features**

· Solid brass construction

• Complements Metropole product series

Towel Bar **24-01** 

Also 24-02, 24-03

### **Product Specification:** Add "Length Indicator and Color / Finish" suffix to Model number, below.

The Towel Bar shall be made of solid brass construction. Towel Bar shall complement Newport Brass Metropole product series. Towel Bar shall be Newport Brass Model  $24-0_{-/--}$ .