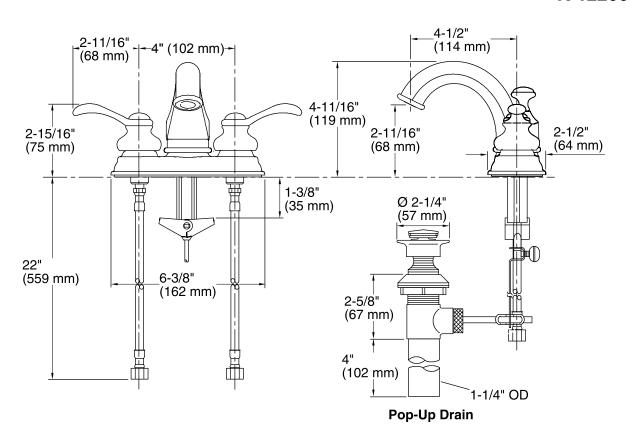

# Fairfax® Centerset Bathroom Sink Faucet K-12266-4

### **Technical Information**

All product dimensions are nominal.

Spout reach: 4-1/2" (114 mm)

Drain included: YES
Drain tailpiece YES

included:

Faucet:

Flow rate: 1.5 gal/min (5.7 l/min)

Pressure: 60 psi (4.1 bar)