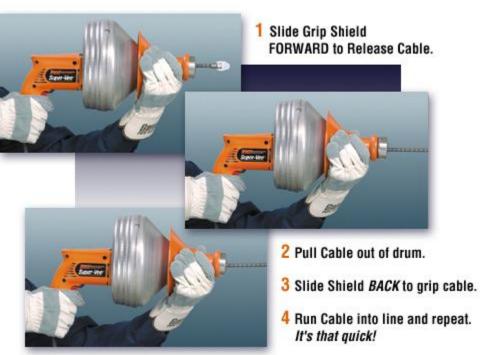

#### Slide Action Chuck:

With a quick movement of the Grip Shield, you release or engage the cable – without the need for a chuck, and with automatic adjustment for different cable diameters. As a result, you get your cable into the line faster, pull it out faster, and have full control at all times. Because the Slide Action Chuck is linked to the Grip Shield, handling is easy and comfortable.

#### **Slide Action Chuck:**

Grip shield moves back to engage cable, forward to release it.

Automatically adjusts for different diameter cables.