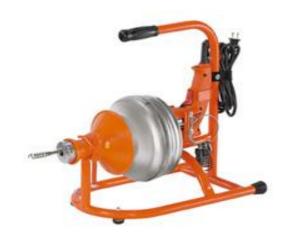

# Super-Vee<sup>™</sup> Small Drain Specialist

The **Super-Vee** offers you a complete system for cleaning drain lines through 3" in diameter. With a variety of cables, cutter and accessories available, you have the right combination for any clogged drain problem.

The **Super-Vee** is built to clear clogged drains for a decade or more. And our Dyna-Thrust<sup>™</sup> bearing system is one reason why. It helps carry the weight of the drum, significantly reducing wear on the motor shaft bearing and extending the life of the tool. Of course the cables are Flexicore® – with an integral wire rope center. Nobody makes cables like General.

#### Motor:

All ball-bearing, double-insulated, reversible motor with variable speed control; 0 - 500 rpm.

#### Drum:

Heavy gauge stamped aluminum with inner drum to prevent cable tangling.

#### Capacity:

50 ft. of 1/4" or 5/16" cable; 35 ft. of 3/8" cable.

All cables are left hand wound and reinforced with a wire rope center.