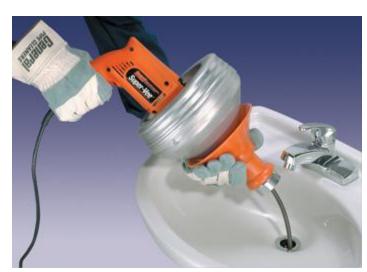

# Super-Vee<sup>™</sup> Small Drain Specialist

The **Super-Vee** offers you a complete system for cleaning drain lines through 3" in diameter. With a variety of cables, cutter and accessories available, you have the right combination for any clogged drain problem.

#### Slide Action Chuck:

With a quick movement of the Grip Shield, you release or engage the cable – without the need for a chuck, and with automatic adjustment for different cable diameters. As a result, you get your cable into the line faster, pull it out faster, and have full control at all times. Because the Slide Action Chuck is linked to the Grip Shield, handling is easy and comfortable.