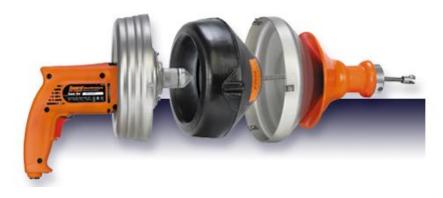

To switch to a different diameter cable, you just loosen three screws, pull the front of the drum off the cable, and load another cartridge. Changing takes less than a minute and turns what could be a messy job into a clean one. The tough plastic cartridges are so inexpensive, you'll probably want to store all of your Super-Vee cables in them.

#### Drum:

Heavy gauge stamped aluminum with inner drum to prevent cable tangling.

## **Cable Cartridges:**

Light weight, impact resistant plastic.