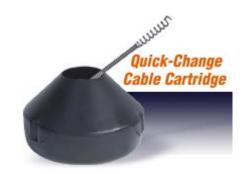

To switch to a different diameter cable, you just loosen three screws, pull the front of the drum off the cable, and load another cartridge. Changing takes less than a minute and turns what could be a messy job into a clean one. The tough plastic cartridges are so inexpensive, you'll probably want to store all of your Super-Vee cables in them.

## **Cable Cartridges:**

Light weight, impact resistant plastic.