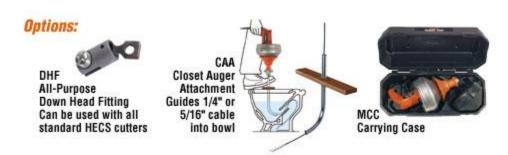

Flexicore Patent Nos. 2,244,735 and 2,849,870

|       | Part Number | Cutter Name                          | Application                                                |
|-------|-------------|--------------------------------------|------------------------------------------------------------|
|       | АН          | Arrow Head Starting<br>Drill         | Starting Drill (Gets water flowing)                        |
|       | BG          | Boring Gimlet                        | For removing loose objects                                 |
| Minne | DHBG        | Down Head Boring<br>Gimlet           | For removing loose objects (Goes down waste, not up stack) |
|       | FAH         | Flexible Spring Arrow<br>Head Cutter | Starting Drill (For sharp turns in small lines)            |

# **Cutter Set:**

Arrow Head, Boring Gimlet, Down Head Boring Gimlet, 1-1/4" Side Cutter Blade, Flexible Arrow Head