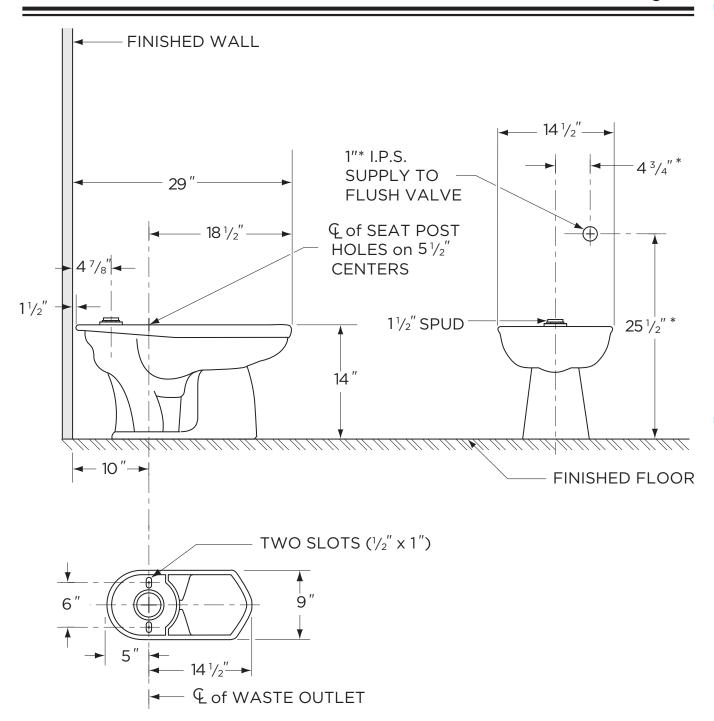

## **Dimensions:**

Seat not included

27 <sup>1</sup>/<sub>2</sub>"-

RECOMMENDED STATIC WATER
PRESSURE FOR PLUMBING
FIXTURES IS 20 - 80 PSI STATIC
PER ANSI STANDARDS A112.19.2M
APPENDIX B.

THIS FIXTURE QUALIFIES
ACCORDING TO ASME TEST
PROCEDURES AS A LOW
CONSUMPTION WATER CLOSET
WITH AN AVERAGE CONSUMPTION
OF 1.6 gpf (6 Lpf) OR LESS.

## NOTES:

All dimensions are in inches.

\*Use flush valve manufacturer's recommended rough-in.

Illustrations may not be drawn to scale.

## IMPORTANT:

Dimensions of fixtures are nominal and may vary within the range of tolerances established by ASME Standard A 112.19.2.

THIS FIXTURE QUALIFIES ACCORDING TO ASME TEST PROCEDURES AS A LOW CONSUMPTION WATER CLOSET WITH AN AVERAGE CONSUMPTION OF 1.6 gpf (6 Lpf) OR LESS.