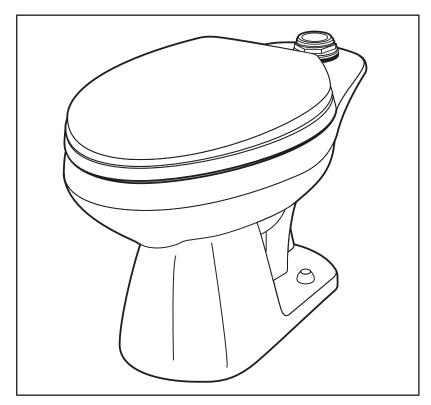

## **Features:**

- Low Consumption 1.6 gpf (6.0 Lpf)
- Elongated Front Bowl
- Siphon Jet
- 1 1/2" Spud For Flushometer Valve
- Large Trapway

25-830 Elongated Siphon Jet/Top Spud Bowl 10" Rough-in

VITREOUS CHINA TOILET