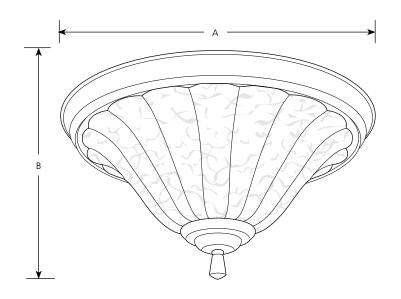

# **Close-to-Ceiling**

|             | Finish   |         |           |                     |       |
|-------------|----------|---------|-----------|---------------------|-------|
| Biscay      |          | Biscay  |           | Dimensions (Inches) |       |
| Catalog No. | Espresso | Crackle | Lamping   | Α                   | В     |
| P3598       | -84      | -91C    | 2 (m) 60w | 15                  | 7-3/4 |

#### <u>General</u>

- Weathered sand stone glass bowl 13" dia. x 4-3/4" tall
- Center lock up
- Hand painted finish
- Steel construction
- Companion fixtures: Chandeliers, wall brackets, and hall and foyer