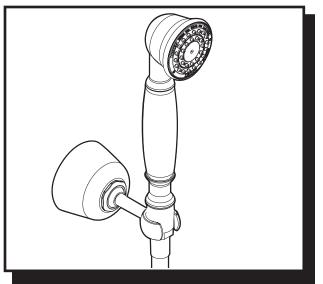

#### DESCRIPTION

- Handheld shower (non-metallic), available in a chrome plated, chrome w/LifeShine® polished brass, LifeShine<sup>®</sup> pol. brass, brushed nickel or wrought iron finish
- 69" double interlock spiral hose (metal)
  Vacuum breaker

## **KINGSLEY™** Handshower w/Bracket &Hose

Models: 3861, 3861CP, 3861P, 3861BN. 3861WR

**CRITICAL DIMENSIONS** 

(DO NOT SCALE)