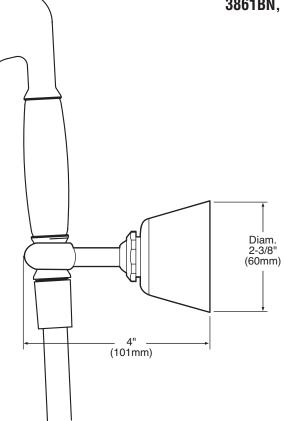

## **KINGSLEY™** Handshower w/Bracket &Hose

Models: 3861, 3861CP, 3861P, 3861BN. 3861WR

**CRITICAL DIMENSIONS** 

(DO NOT SCALE)