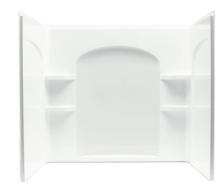

## Ensemble™

60" x 32" Curve Bath/Shower Wall Set

#### Features

- Compression molded from our exclusive solid Vikrell<sup>®</sup> material.
- Modular design allows it to be moved around corners and through doorways with ease.
- Durable high gloss finish.
- Curve wall with a smooth, contemporary look and ample shelving.