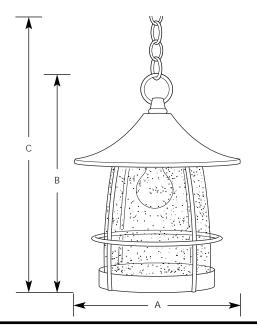

Incandescent Prairie Outdoor

| Туре  |     |     |     |  |
|-------|-----|-----|-----|--|
|       | -09 | -71 | -86 |  |
| P5563 |     |     |     |  |

|             | Finish  |        |           |           |                     |        |    |  |
|-------------|---------|--------|-----------|-----------|---------------------|--------|----|--|
|             | Brushed | Gilded | Burnished |           | Dimensions (Inches) |        |    |  |
| Catalog No. | Nickel  | Iron   | Chestnut  | Lamping   | Α                   | В      | С  |  |
| P5563       | -09     | -71    | -86       | 1(m) 100w | 10                  | 12-1/2 | 52 |  |