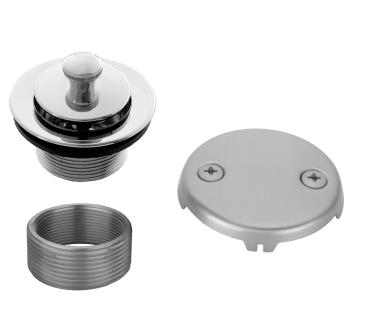

## Lift and Turn Tub Drain Strainer with Faceplate (Two Hole)

## FEATURES:

- Lift & turn bath plug complete with brass two hole faceplate
- Design with bushing allows for use with 1  $^{3}\!/_{8}$  " fine thread or 1  $^{1}\!/_{2}$  " coarse thread drains
- Fits Gerber, JACLO & most other manufacturers