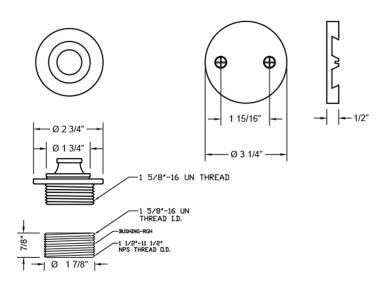

allows for use with 1  $^{3}\!/_{8}$  " fine thread or 1  $^{1}\!/_{2}$  " coarse thread drains
- Fits Gerber, JACLO & most other manufacturers

AVAILABLE FINISHES:

| Polished Chrome (PCH)  |
|------------------------|
| Satin Nickel (SN)      |
| Polished Nickel (PN)   |
| Oil-Rubbed Bronze (ORE |
| Vintage Bronze (VB)    |
| Matte Black (MBK)      |
| Black Nickel (BKN)     |
| Europa Bronze (EB)     |
| Tristan Brass (TB)     |
|                        |

Satin Chrome (SC) Pewter (PEW) Antique Brass (AB) Polished Brass (PB) Satin Brass (SB) Satin Gold (SG) Bombay Gold (BG) White (WH) Unlacquered Brass (ULB) Bronze Umber (BU) Caramel Bronze (CB) Antique Copper (ACU) Polished Copper (PCU) Rose Gold (RG) Polished Gold (PG) Jewelers Gold (JG) Sedona Beige (SDB)

## SPECIFICATION DRAWING: