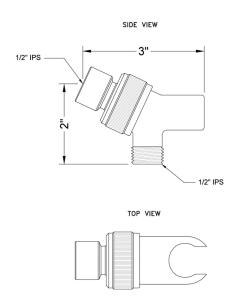

Polished Chrome (PCH)   | Satin Chrome (SC)       | Bronze Umber (BU)    |
|-------------------------|-------------------------|----------------------|
| Satin Nickel (SN)       | Pewter (PEW)            | Caramel Bronze (CB)  |
| Polished Nickel (PN)    | Antique Brass (AB)      | Antique Copper (ACU) |
| Oil-Rubbed Bronze (ORB) | Polished Brass (PB)     | Polished Copper (PCU |
| Vintage Bronze (VB)     | Satin Brass (SB)        | Rose Gold (RG)       |
| Matte Black (MBK)       | Satin Gold (SG)         | Polished Gold (PG)   |
| Black Nickel (BKN)      | Bombay Gold (BG)        | Jewelers Gold (JG)   |
| Europa Bronze (EB)      | White (WH)              | Sedona Beige (SDB)   |
| Tristan Brass (TB)      | Unlacquered Brass (ULB) |                      |

## **SPECIFICATION DRAWING:**