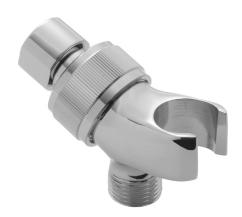

## Drop-In Showerarm Mount with Adjustable Angle

Model #:8023-

## **FEATURES:**

- Brass drop showerarm mount for handshower
- 1/2" Female inlet x 1/2" Male outlet
- Brass ball joint
- Attach handshower to conical end of hose; hose then sits in mount
- Fully adjustable angle with no droop design
- Designed to convert showerarm to handheld holder