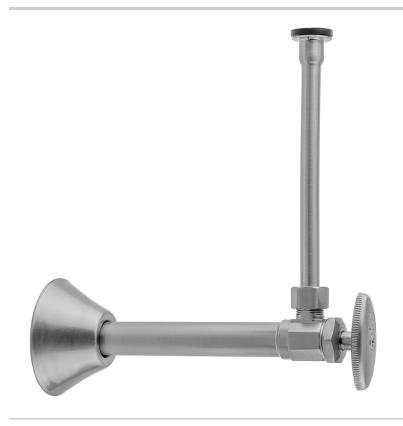

# Multi Turn Angle Pattern 1/2" Copper (Sweat Fit) x 3/8" O.D. Toilet Supply Kit with Oval Handle, 20", Supply Tube, Escutcheon

#### **FEATURES:**

- Complete Toilet Supply Kit
- Kit contains:
  - $\circ$  (1) Multi Turn Angle Pattern  $^{1}/_{2}$ " Copper (Sweat Fit) x  $^{3}/_{8}$ " O.D. Supply Valve with Oval Handle P/N 582

    (1) 20" Copper Supply Tube P/N 772

  - (1) Escutcheon P/N 7116