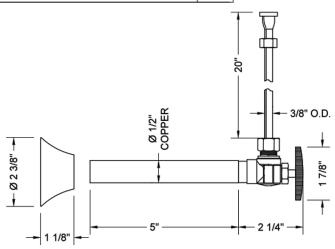

### **SPECIFICATION DRAWING:**

| COMPONENTS                      |      |
|---------------------------------|------|
| DESCRIPTION                     | QTY: |
| ANGLE VALVE - OVAL HANDLE       | 1    |
| 20" X 3/8" O.D. SUPPLY TUBE     | 1    |
| ESCUTCHEON                      | 1    |
| PLASTIC FILL VALVE COUPLING NUT | 1    |