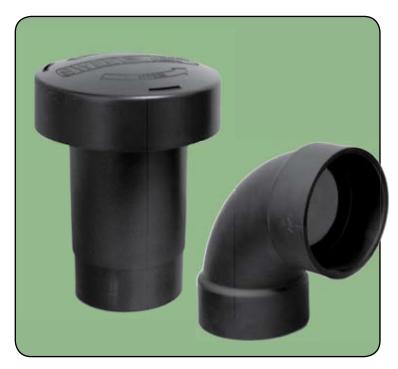

- Fits existing ABS piping: 1.5" up to 12"
- Easy to install
- Cost effective
- Replacable carbon filter medium
- Twist-top for easy maintenance
- Solvent weld connection
- No more offensive odors

simple • economical • affordable

## Get a great outdoors & indoors with SWEET Air™

The original SWEET Air™ is the answer to eliminate unpleasant odors. It will filter foul air which flows through house vents each time a sink, shower, dishwasher or bathtub is drained, or a toilet is flushed. Your building, neighbor's interiors and public areas will have SWEET Air™ quality!