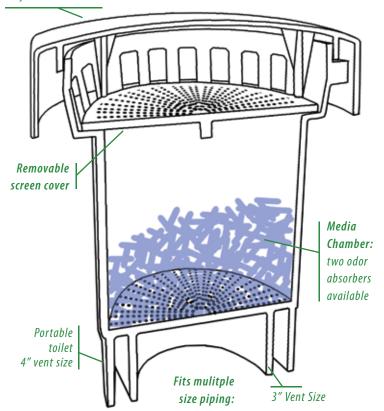

- Fits existing ABS piping: 1.5" up to 12"
- Easy to install
- Cost effective
- Replacable carbon filter medium
- Twist-top for easy maintenance
- Solvent weld connection
- No more offensive odors

simple • economical • affordable

Twist-off cover:
easy media maintenance