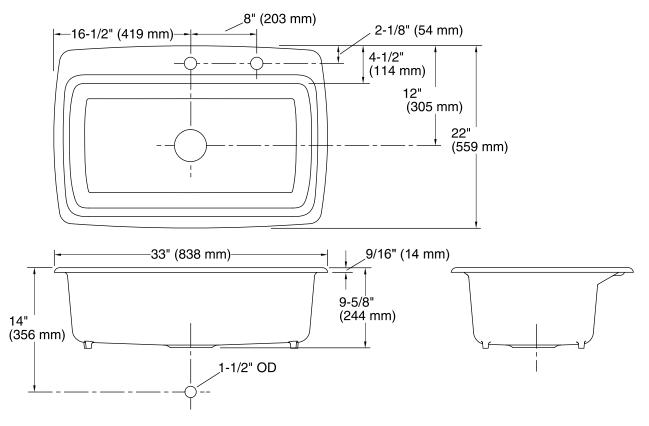

## **Technical Information**

| All product dimensions are nominal. |                                                                                   |  |  |
|-------------------------------------|-----------------------------------------------------------------------------------|--|--|
| Bowl configuration:                 | Single                                                                            |  |  |
| Installation:                       | Top-mount                                                                         |  |  |
| Cutout:                             | Top-mount, 30-1/2" x 20-1/8" (775 mm x 511 mm) with 1-1/2" (38 mm) radius corners |  |  |
| Bowl area                           | Length: 29" (737 mm)<br>Width: 15" (381 mm)<br>Bowl depth: 9" (229 mm)            |  |  |
| Number of deck holes:               | 2                                                                                 |  |  |
| Faucet hole(s):                     | 1-3/8" (35 mm)                                                                    |  |  |
| Drain hole:                         | 3-5/8" (92 mm)                                                                    |  |  |

## Features

- 33-inch minimum base cabinet width.
- KOHLER cast iron.
- Acid-resistant enamel finish.
- Top-mount.
- Single compartment.
- Two faucet holes.
- 33" (838 mm) x 22" (559 mm)