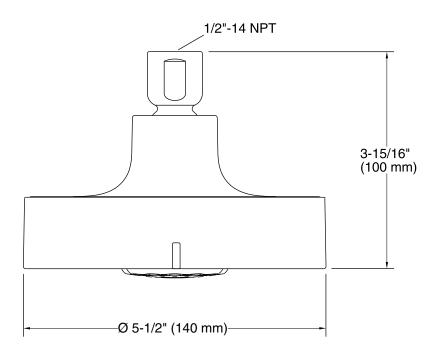

## **Technical Information**

All product dimensions are nominal.

## **Showerhead:**

Rated maximum flow: 2.5 gal/min (9.5 l/min)
Pressure: 80 psi (5.5 bar)