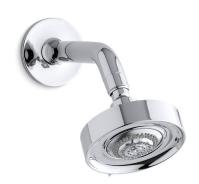

## Purist® Wall-mount Showerhead K-966

# Purist® Wall-mount Showerhead K-966

#### **Features**

- Advanced spray engine with easy-grip sprayface provides three alternate experiences: wide coverage, soft aerated, and massage spray.
- MasterClean<sup>™</sup> sprayface is easy to clean.
- 2.5 gpm (gallons per minute) flow rate.
- 1/2-inch NPT connection.
- Coordinates with Purist and Stillness products.
- Showerarm and flange not included.