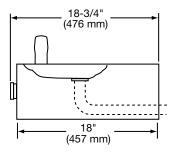

NOTE: ALL DIMENSIONS ARE TAKEN FROM THE FINISHED FLOOR ON THE SIDE OF THE WALL THAT THE FOUNTAIN IS ON.