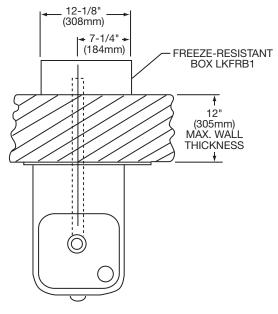

### **GENERAL**

Wall mounted freeze-resistant drinking fountain for all weather applications. Constructed of #18 gauge, type 304, stainless steel polished to a satin finish. Includes freeze-resistant box LKFRB1 to be mounted on interior heated wall where the temperature does not drop below 50°F (10°C).

NOTE: ALL DIMENSIONS ARE TAKEN FROM THE FINISHED FLOOR ON THE SIDE OF THE WALL THAT THE FOUNTAIN IS ON.