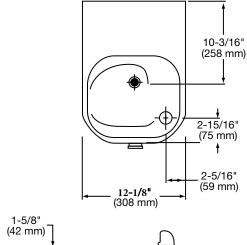

Contoured basin minimizes splashing with vandal-resistant bubbler keyed into position to prevent rotation. Heavy-duty push button control is vandal-resistant.

NOTE: ALL DIMENSIONS ARE TAKEN FROM THE FINISHED FLOOR ON THE SIDE OF THE WALL THAT THE FOUNTAIN IS ON.