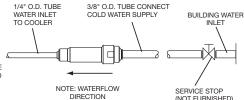

## **INSTALLER NOTE**

THIS DRINKING FOUNTAIN IS FURNISHED WITH A BUBBLER AND WATERWAY WITH ALL CONNECTING FITTINGS WHICH ARE MANUFACTURED OF COMPLETELY LEAD FREE MATERIAL. SHUT OFF VALVE (NOT FURNISHED) TO ACCEPT 3/8" O.D. UNPLATED COPPER TUBE.