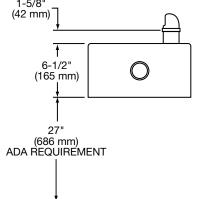

## **ADA COMPLIANT**

THIS DRINKING FOUNTAIN COMPLIES WITH THE REQUIREMENTS OF A.D.A. (AMERICANS WITH DISABILITIES ACT) WHEN PROPERLY INSTALLED.

NOTE: ALL DIMENSIONS ARE TAKEN FROM THE FINISHED FLOOR ON THE SIDE OF THE WALL THAT THE FOUNTAIN IS ON.