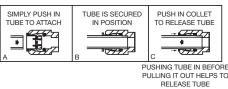

#### OPERATION OF QUICK CONNECT FITTINGS

**WARNING:** The freeze-resistant box must be installed on an interior heated wall where the temperature does not drop below 50°F (10°C). The front of the box must have unobstructed air flow. Failure to maintain the interior wall temperature and the inside of the freeze-resistant box above 50°F (10°C) can result in damage to the box which could result in unrestricted water flow.