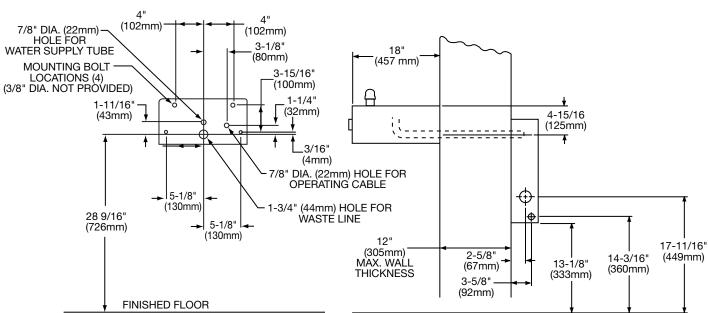

NOTE: ALL DIMENSIONS ARE TAKEN FROM THE FINISHED FLOOR ON THE SIDE OF THE WALL THAT THE FOUNTAIN IS ON.