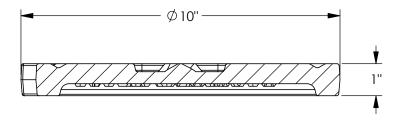

# 1566 Cleanout/Monument Box Cover





## **Product Number** 00156622

## **Design Features**

- -Materials
- Gray Iron (CL35B)
- -Load Rating
- Heavy Duty
- -Open Área
- n/a
- -Coating
- Undipped
- √ Designates Machined Surface

## Certification

- -ASTM A48
- -Country of Origin: USA

# **BOTTOM VIEW**



**SECTION A-A** 

## **Drawing Revision**

01/20/2006 Designer: DEW 03/22/2019 Revised By: JRA

#### **Disclaimer**

Weights (lbs/kg), dimensions (inches/mm) and drawings provided for your guidance. We reserve the right to modify specifications without prior notice.

CONFIDENTIAL: This drawing is the property of EJ Group, Inc. and embodies confidential information, registered marks, patents, trade secret information, and/or know how that is the property of EJ Group, Inc. Copyright © 2018 EJ Group, Inc. All rights reserved.

## Contact

800 626 4653

ejco.com