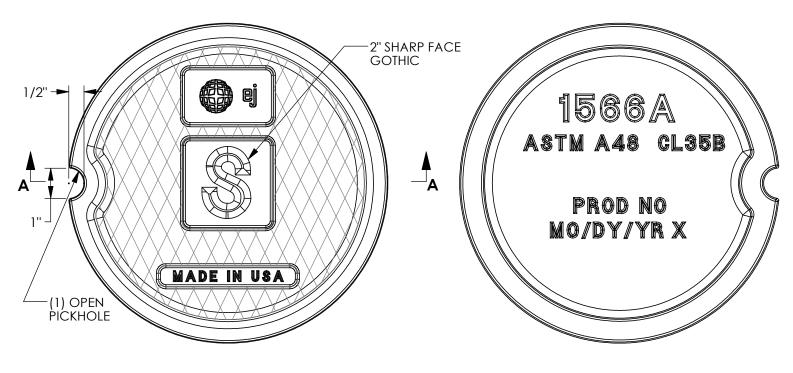

# 1566 Cleanout/Monument Box Cover

## **Product Number** 00156622

## **Design Features**

- -Materials
- Gray Iron (CL35B)
- -Load Rating
- Heavy Duty
- -Open Área
- n/a
- -Coating
- Undipped
- √ Designates Machined Surface

## Certification

- -ASTM A48
- -Country of Origin: USA

# **BOTTOM VIEW**

**SECTION A-A** 