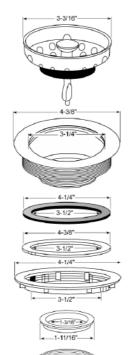

## L7 SINK BASKET STRAINER

**Engineering Specification:** Dearborn Brass L7 Sink Basket Strainer will fit sinks with 3-½" to 4" opening. High quality stainless steel basket and 4-½" flange diameter. Designed for use in residential and commercial sinks.

## **DESCRIPTION**

- L7 Solid Brass Sink Strainer Assembly
  - o BODY: Buffed and polished chrome-plated brass
  - o BASKET: Stainless steel, stick post
- Heavy chrome plated, solid brass body
- Durable stainless steel strainer basket
- Extra thick washer and machine cut threads
- MADE IN USA

| <b>√</b> | Product   | Description                                    | Carton   | Carton Weight (lbs) |
|----------|-----------|------------------------------------------------|----------|---------------------|
| •        | No.       |                                                | Quantity |                     |
|          | L7        | "Lucky 7" Sink Basket Strainer                 | 24       | 24                  |
|          | L7BN      | "Lucky 7" Sink Basket Strainer with Brass Nuts | 24       | 28                  |
|          | L7T       | "Lucky 7" Sink Basket Strainer with 4" Chrome  | 24       | 27                  |
|          |           | Plated Tailpiece                               |          |                     |
|          | 4201-L7-3 | Replacement Basket Strainer for L7             | 1        | .25                 |