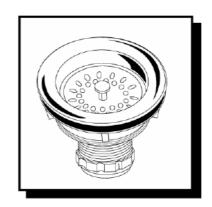

## L7 SINK BASKET STRAINER

**Engineering Specification:** Dearborn Brass L7 Sink Basket Strainer will fit sinks with 3-½" to 4" opening. High quality stainless steel basket and 4-½" flange diameter. Designed for use in residential and commercial sinks.

## **DESCRIPTION**

- L7 Solid Brass Sink Strainer Assembly
  - o BODY: Buffed and polished chrome-plated brass
  - o BASKET: Stainless steel, stick post
- Heavy chrome plated, solid brass body
- Durable stainless steel strainer basket
- Extra thick washer and machine cut threads
- MADE IN USA