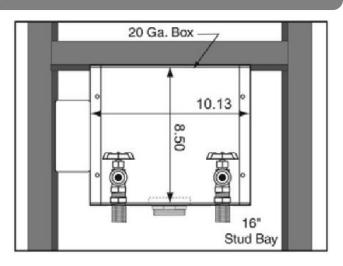

## **Box Material:**

20 gauge Box and 20 gauge faceplate G90 Hot Dipped Galvanized Steel (unpainted)

## Valve & Drain Options:

Domestic 1/2" MIP/Sweat Connection Valve. 2" Threaded Drain or 1 %" Male Threaded Drain. Valves comply with ASME A112.18.1