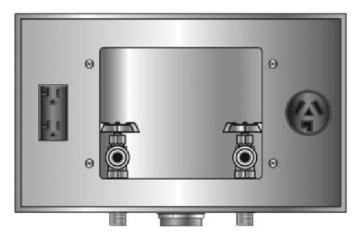

CENTER DRAIN GALVANIZED WMOB, Domestic Valves With Duplex & Dryer Receptacles

## **Specification:**

Furnish and install center drain galvanized washing machine outlet box with duplex and dryer receptacles. Unit shall be Guy Gray product code as manufactured by IPS Corporation.

## **Receptacles:**

**UL Listed** 

**Duplex: 20A/125V** 

3 Wire Dryer: 30A/125/250V

| Product | Product                                                           | Model     | Units/ |
|---------|-------------------------------------------------------------------|-----------|--------|
| Code #  | Description                                                       | Number    | Case   |
|         | 1/2" MIP/Sweat Conx. Valves, 1-1/2" Threaded Drain Fitting,       |           |        |
| 82028   | w/Duplex and 3 Wire Dryer Recpt.                                  | BED150    | 6      |
|         | 1/2" MIP/Sweat Conx. Valves, 2" Threaded Drain Fitting,           |           |        |
| 82034   | w/Duplex and 3 Wire Dryer Recpt.                                  | BED200    | 6      |
|         | 1/2" MIP/PEX Conx. Valves, 2" Threaded Drain Fitting,             |           |        |
| 81978   | w/Duplex and 3 Wire Dryer Recpt.                                  | BED200P   | 6      |
|         | Top Mount 1/2" MIP/Sweat Conx. Valves, 2" Threaded Drain Fitting, |           |        |
| 82038   | w/Duplex and 3 Wire Dryer Recpt.                                  | BBED200TS | 6      |