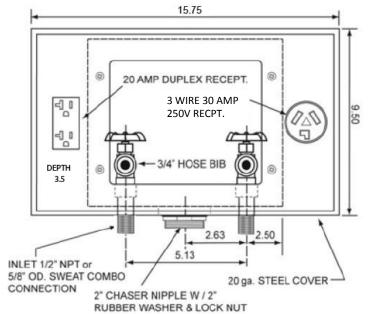

## **Box Material:**

20 gauge Box and 20 gauge faceplate G90 Hot Dipped Galvanized Steel (unpainted)

## Valve & Drain Options:

Domestic 1/2" MIP/Sweat Connection Valve. 2" Threaded Drain or 1 %" Male Threaded Drain. Valves comply with ASME A112.18.1

## **Receptacles:**

**UL Listed** 

**Duplex: 20A/125V** 

3 Wire Dryer: 30A/125/250V

| Product | Product                                                           | Model     | Units/ |
|---------|-------------------------------------------------------------------|-----------|--------|
| Code #  | Description                                                       | Number    | Case   |
|         | 1/2" MIP/Sweat Conx. Valves, 1-1/2" Threaded Drain Fitting,       |           |        |
| 82028   | w/Duplex and 3 Wire Dryer Recpt.                                  | BED150    | 6      |
|         | 1/2" MIP/Sweat Conx. Valves, 2" Threaded Drain Fitting,           |           |        |
| 82034   | w/Duplex and 3 Wire Dryer Recpt.                                  | BED200    | 6      |
|         | 1/2" MIP/PEX Conx. Valves, 2" Threaded Drain Fitting,             |           |        |
| 81978   | w/Duplex and 3 Wire Dryer Recpt.                                  | BED200P   | 6      |
|         | Top Mount 1/2" MIP/Sweat Conx. Valves, 2" Threaded Drain Fitting, |           |        |
| 82038   | w/Duplex and 3 Wire Dryer Recpt.                                  | BBED200TS | 6      |