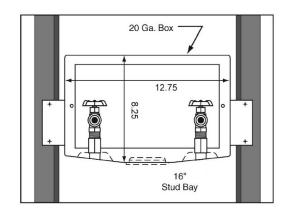

## **Box Material:**

White Powder Coat on Cold Rolled Steel Finish 20 gauge box and 20 gauge faceplate

## Valve & Drain Options:

Qtr. Turn Valve with 1/2" MIP/Sweat connection furnished. 2" Slipnut, PVC or ABS Drain kit included. Valves comply with ASME A112.18.1.

| Item # | Product Description                                       | Model #   | Quantity |
|--------|-----------------------------------------------------------|-----------|----------|
| 82133  | 1/2" MIP/Sweat Conx. Valve, 1-1/2" Threaded Drain Fitting | T150      | 6        |
| 82139  | 1/2" MIP/Sweat Conx. Valve, 2" Threaded Drain Fitting     | T200      | 6        |
| 82129  | 1/2" MIP/Sweat Conx. Valve, 1-1/2" PVC Drain Fitting      | T150TPPVC | 6        |
| 82135  | 1/2" MIP/Sweat Conx. Valve, 2" PVC Drain Fitting          | T200TPPVC | 6        |
| 82136  | 1/2" MIP/Sweat Conx. Valve, 2" ABS Drain Fitting          | T200TPABS | 6        |