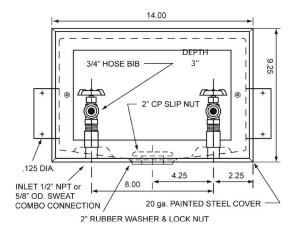

## **Box Material:**

White Powder Coat on Cold Rolled Steel Finish 20 gauge box and 20 gauge faceplate

## Valve & Drain Options:

Qtr. Turn Valve with 1/2" MIP/Sweat connection furnished. 2" Slipnut, PVC or ABS Drain kit included. Valves comply with ASME A112.18.1.

| Item # | Product Description                                       | Model #   | Quantity |
|--------|-----------------------------------------------------------|-----------|----------|
| 82133  | 1/2" MIP/Sweat Conx. Valve, 1-1/2" Threaded Drain Fitting | T150      | 6        |
| 82139  | 1/2" MIP/Sweat Conx. Valve, 2" Threaded Drain Fitting     | T200      | 6        |
| 82129  | 1/2" MIP/Sweat Conx. Valve, 1-1/2" PVC Drain Fitting      | T150TPPVC | 6        |
| 82135  | 1/2" MIP/Sweat Conx. Valve, 2" PVC Drain Fitting          | T200TPPVC | 6        |
| 82136  | 1/2" MIP/Sweat Conx. Valve, 2" ABS Drain Fitting          | T200TPABS | 6        |