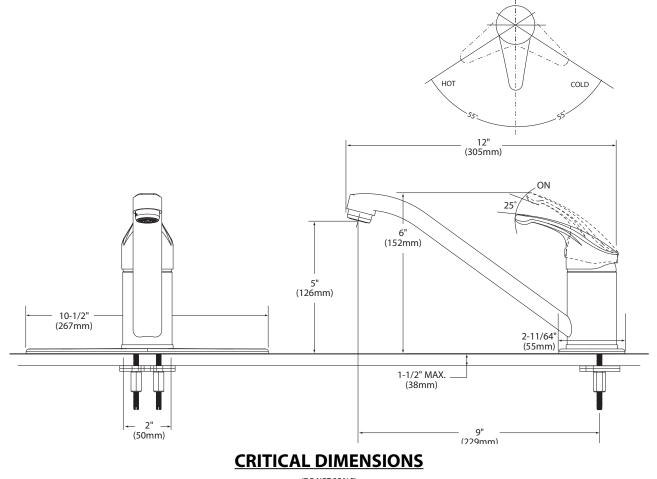

## Optional deck plate

- **OPERATION**
- Lever style handle
- Pull-on/Push-off
- Temperature controlled by 110° arc of handle travel

# Model: 8701

**NOTE: DESIGNED TO BE INSTALLED** THROUGH 1 HOLE 1-3/8" MIN. DIA.

6/14/2011 Released 00