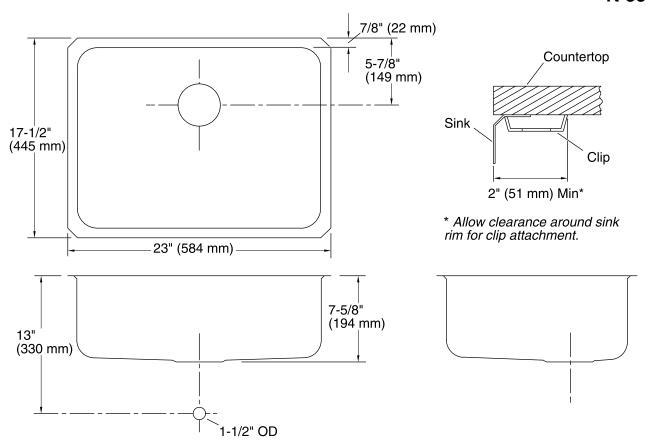

# **Technical Information**

All product dimensions are nominal.

Bowl area (Center) Length: 21-1/4" (540 mm)

Width: 15-3/4" (400 mm) Bowl depth: 7-1/2" (191 mm) Water depth: 7-1/2" (191 mm)

Drain hole: 3-3/4" (94 mm)