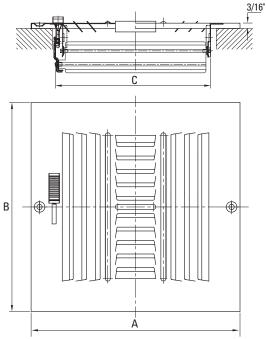

### **Product Features**

- All steel construction
- 1/2" Spaced fins at 40 degrees
- For both sidewall and ceiling applications
- Ideal for shallow duct installation
- 4-Way air pattern
- Integral multi-shutter damper
- Screws included
- · Available in white

#### **Specifications**

| Item No.  | Size  | Color | Α       | В       | C       | D       |
|-----------|-------|-------|---------|---------|---------|---------|
| PS4WWUU   | 6x6   | White | 7-3/4"  | 7-3/4"  | 5-3/4"  | 5-5/8"  |
| PS4WWXX   | 8x8   | White | 9-3/4"  | 9-3/4"  | 7-3/4"  | 7-5/8"  |
| PS4WW1010 | 10x10 | White | 11-3/4" | 11-3/4" | 9-3/4"  | 9-5/8"  |
| PS4WW1212 | 12x12 | White | 13-3/4" | 13-3/4" | 11-3/4" | 11-5/8" |
| PS4WW1414 | 14x14 | White | 15-3/4" | 15-3/4" | 13-3/4" | 13-5/8" |
| PS4WW1616 | 16x16 | White | 17-3/4" | 17-3/4" | 15-3/4" | 15-5/8" |
| PS4WW1818 | 18x18 | White | 19-3/4" | 19-3/4" | 17-3/4" | 17-5/8" |

\*Horizontal dimension is first