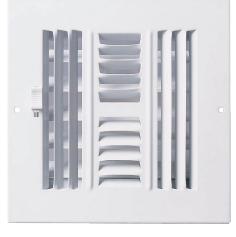

# **Stamped Steel Sidewall/Ceiling Register 4-Way** Product Specifications

### **Product Features**

- All steel construction
- 1/2" Spaced fins at 40 degrees
- For both sidewall and ceiling applications
- Ideal for shallow duct installation
- 4-Way air pattern
- Integral multi-shutter damper
- Screws included
- · Available in white