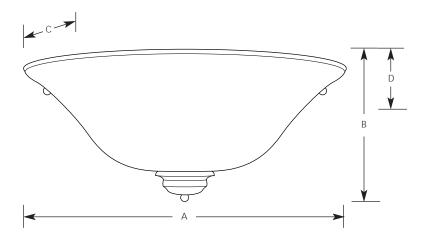

Incandescent Renovations Sconce

|             | Finish |         |           |                     |       |       |       |   |
|-------------|--------|---------|-----------|---------------------|-------|-------|-------|---|
|             | Forged | Antique |           | Dimensions (Inches) |       |       |       |   |
| Catalog No. | Bronze | Nickel  | Lamping   | Α                   | В     | С     | D     | _ |
| P7122       | -77    | -81     | 1(m) 100w | 15-5/8              | 6-3/4 | 7-3/4 | 2-3/4 |   |