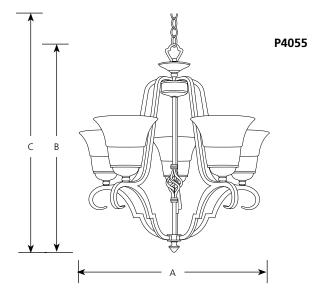

Incandescent Melbourne Chandeliers

| Туре  |  |
|-------|--|
| -84   |  |
| P4055 |  |

|             | Finish   |            | Dimensions (Inches) |        |    |
|-------------|----------|------------|---------------------|--------|----|
| Catalog No. | Espresso | Lamping    | Α                   | В      | C  |
| P4055       | -84      | 5 (m) 100w | 23-7/8              | 24-1/8 | 99 |