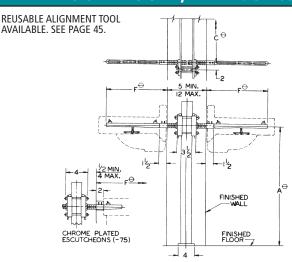

#### **APPLICATION**

For use with back-to-back lavatories punched for concealed arms where thin wall construction demands uprights that support the fixture completely independent of the wall.

#### **SPECIFICATION**

JOSAM 17100-BB Series floor-mounted, back-to-back Lavatory Carrier with concealed arms, leveling and securing screws, structural uprights and welded feet.

STD. ADJUSTABLE SLEEVE 6-1/2"

→ VARIABLE – DEPENDS ON FIXTURE

RECOMMEND ALL FEET BE SECURED TO FLOOR WITH 1/2" BOLTS AND ANCHORS BY OTHERS.

## FLOOR-MOUNT, -BB Back-to-Back

51 LBS