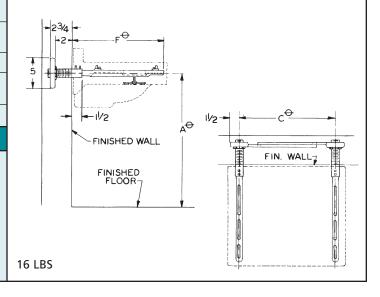

#### **APPLICATION**

For use with lavatories punched for concealed arms where wall construction will support the fixture and carrier assembly.

#### **SPECIFICATION**

JOSAM 17120 Series wall-mounted, single Lavatory Carrier with concealed arms, leveling and securing screws and adjustable wall plate.

## **Available Options**

- ▼ -BP with Back Plates
- ▼ -MMB with Movable Mounting Brackets
- ▼ -10 Extension Sleeves Longer Than Standard, Specify Wall Thickness
- STD. ADJUSTABLE SLEEVE 4"

  → VARIABLE DEPENDS ON FIXTURE
- -75 2" Chrome-Plated Escutcheons
- -76 4" Chrome-Plated Escutcheons
- -77 6" Chrome-Plated Escutcheons

## **WALL-MOUNT, Concealed Arms**