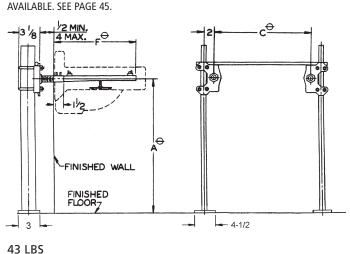

#### **APPLICATION**

For use with lavatories punched for concealed arms where thin wall construction demands uprights that support the fixture completely independent of the wall.

#### **SPECIFICATION**

JOSAM 17100 Series floor-mounted single Lavatory Carrier with concealed arms, leveling and securing screws, structural uprights and welded feet.

## **Available Options**

- ▼ -BB Back-to-Back Carrier
  - -10 Extension Sleeves Longer Than Standard, Specify Wall Thickness
  - -60 Valve Plate for Attaching to Upright

STD. ADJUSTABLE SLEEVE 6-1/2"

 $\leftrightarrow$  Variable – Depends on fixture.

RECOMMEND ALL FEET BE SECURED TO FLOOR WITH 1/2" BOLTS AND ANCHORS BY OTHERS.

-67 Concealed Arm Carrier for Wheelchair Lavatory

-75 2" Chrome-Plated Escutcheons

-76 4" Chrome-Plated Escutcheons-77 6" Chrome-Plated Escutcheons

# **FLOOR-MOUNT, Concealed Arms**

REUSABLE ALIGNMENT TOOL