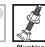

Roll gasket between thumb and index finger to remove backing paper.

| Item No.  | Description                                                                             | Min.<br>Qty. | Case<br>Qty. | List<br>Price |
|-----------|-----------------------------------------------------------------------------------------|--------------|--------------|---------------|
| 290-20320 | 41/4'' O.D. × $33/8''$ I.D. gasket for kitchen basket strainer and shower drain         | 100          | 1000         | .48 ea        |
| 290-20322 | $2''$ O.D. × $1\frac{1}{2}$ '' I.D. gasket for lavatory drain, kitchen spray hose guide | 100          | 1000         | .48 ea        |
| 290-20324 | $2^{3}\!/\!\!4'' \times 2''$ I.D. gasket for laundry sink, bar sink, tub drain          | 100          | 1000         | .48 EA        |