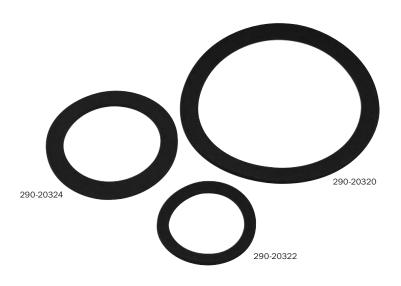

Roll gasket between thumb and index finger to remove backing paper.

| Item No.  | Description                                                                             | Min.<br>Qty. | Case<br>Qty. | List<br>Price |
|-----------|-----------------------------------------------------------------------------------------|--------------|--------------|---------------|
| 290-20320 | 41/4'' O.D. × $33/8''$ I.D. gasket for kitchen basket strainer and shower drain         | 100          | 1000         | .48 ea        |
| 290-20322 | $2''$ O.D. × $1\frac{1}{2}$ '' I.D. gasket for lavatory drain, kitchen spray hose guide | 100          | 1000         | .48 ea        |
| 290-20324 | $2^{3}\!/\!\!4'' \times 2''$ I.D. gasket for laundry sink, bar sink, tub drain          | 100          | 1000         | .48 EA        |