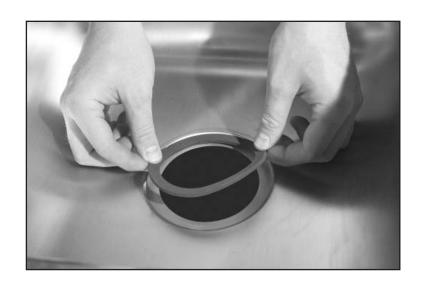

## **No-Putty Gasket**

- · Replaces plumbers putty
- · Creates a tight seal on all finishes, materials
- · Fits all standard drain attachments
- · Quick and easy to install just peel and stick
- Does not stain or smudge, no mess
- · Stands up to the toughest commercial cleaners
- Won't dry out
- Can be stacked if needed
- · Allows you to "pre-fab" fixtures

Roll gasket between thumb and index finger to remove backing paper.

| Item No.  | Description                                                                             | Min.<br>Qty. | Case<br>Qty. | List<br>Price |
|-----------|-----------------------------------------------------------------------------------------|--------------|--------------|---------------|
| 290-20320 | 41/4'' O.D. × $33/8''$ I.D. gasket for kitchen basket strainer and shower drain         | 100          | 1000         | .48 ea        |
| 290-20322 | $2''$ O.D. × $1\frac{1}{2}$ '' I.D. gasket for lavatory drain, kitchen spray hose guide | 100          | 1000         | .48 ea        |
| 290-20324 | $2^{3}\!/\!\!4'' \times 2''$ I.D. gasket for laundry sink, bar sink, tub drain          | 100          | 1000         | .48 EA        |