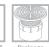

## **No-Putty Gasket**

- · Replaces plumbers putty
- · Creates a tight seal on all finishes, materials
- · Fits all standard drain attachments
- · Quick and easy to install just peel and stick
- Does not stain or smudge, no mess
- · Stands up to the toughest commercial cleaners
- Won't dry out
- Can be stacked if needed
- · Allows you to "pre-fab" fixtures

Roll gasket between thumb and index finger to remove backing paper.

| Item No.  | Description                                                                             | Min.<br>Qty. | Case<br>Qty. | List<br>Price |
|-----------|-----------------------------------------------------------------------------------------|--------------|--------------|---------------|
| 290-20320 | 41/4'' O.D. × $33/8''$ I.D. gasket for kitchen basket strainer and shower drain         | 100          | 1000         | .48 ea        |
| 290-20322 | $2''$ O.D. × $1\frac{1}{2}$ '' I.D. gasket for lavatory drain, kitchen spray hose guide | 100          | 1000         | .48 ea        |
| 290-20324 | $2^{3}\!/\!\!4'' \times 2''$ I.D. gasket for laundry sink, bar sink, tub drain          | 100          | 1000         | .48 EA        |