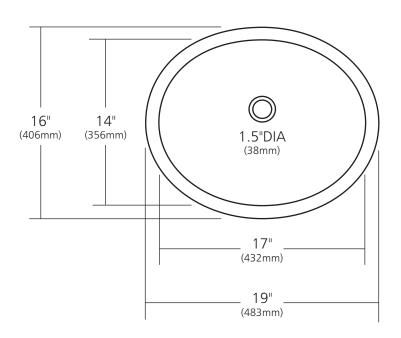

#### **PRODUCT DETAILS**

- 19" x 16" x 5.5" OD (483mm x 406mm x 140mm)
- 17" x 14" x 5" ID (432mm x 356mm x 127mm)
- Hand hammered 18 gauge recycled copper
- 1.5" (38mm) drain opening
- Dimensions are not exact and may vary  $\pm \frac{1}{2}$ " (13mm)