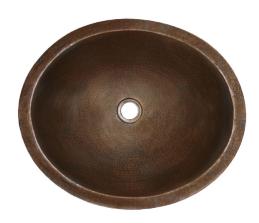

# **CLASSIC**

CPS268- Antique

CPS568- Brushed Nickel

CPS468- Polished Copper

CPS868- Polished Nickel

#### **PRODUCT DETAILS**

- 19" x 16" x 5.5" OD (483mm x 406mm x 140mm)
- 17" x 14" x 5" ID (432mm x 356mm x 127mm)
- Hand hammered 18 gauge recycled copper
- 1.5" (38mm) drain opening
- Dimensions are not exact and may vary  $\pm \frac{1}{2}$ " (13mm)