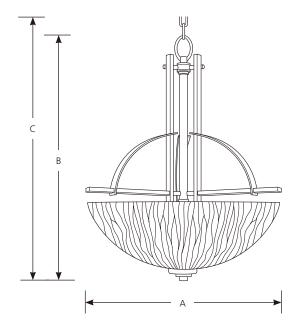

Incandescent

Riverside

Hall & Foyer

|             | Finish   |            | Dimensions (Inches) |        |    |
|-------------|----------|------------|---------------------|--------|----|
| Catalog No. | Heirloom | Lamping    | Α                   | В      | С  |
| P3519       | -88      | 3 (m) 100w | 18-3/4              | 22-3/4 | 98 |