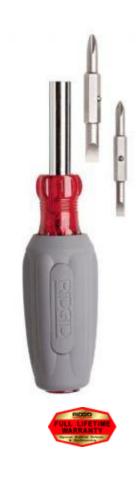

## Multi-Purpose 6-in-1 Screwdriver Cat #16573 Model 1974

## Includes:

- #1 and #2 Phillips® tip.
- -3/16" and  $\frac{1}{4}$ " flat tip.
- -5/16" and  $\frac{1}{4}$ " nut drivers in the shaft.

Contoured cushioned grip for increased grip and torque.

Ball/spring retention shaft with positive snap-fit locking handle.