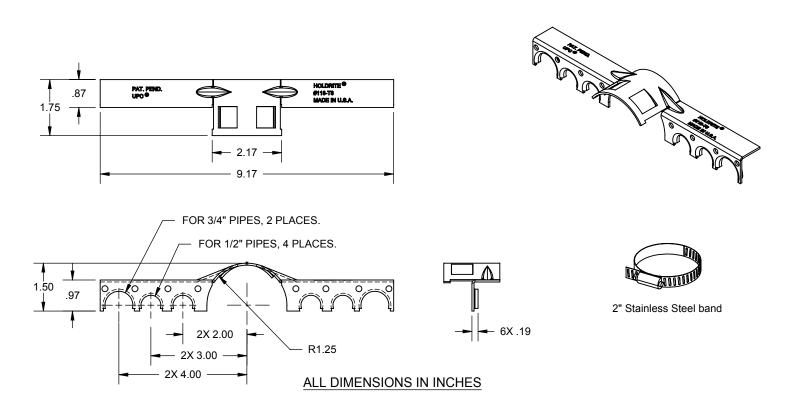

## PRODUCT SPECIFICATION DRAWING HOLDRITE® #118-T8

The HOLDRITE® #118-T8 is a Copper-Bonded™ bracket designed to support 1/2" and 3/4" tubing. This bracket mounts directly onto a horizontal or vertical pipe. It is designed to position water supplies for lavatories and other fixtures and is ideal as a mid span support within a 2-1/2" or wider wall. Packaged with a self-locking 2" stainless steel band and self-adhesive isolation felt. When used for copper tubing, solder directly to the bracket. Heat the tubing, not the bracket.

## **Product Information:**

Material: 16 gage CRS, Copper-Bonded™

Load rating: 25 pounds

UPC / IPC / IAPMO listed

| Product Submittal  |      |
|--------------------|------|
| Job Name:          |      |
| Date:              |      |
| Part Number:       | Qty: |
|                    |      |
|                    |      |
| Architect / Owner: |      |
|                    |      |
| Contractor:        |      |
| )                  |      |
| Notes:             |      |
|                    |      |
|                    |      |