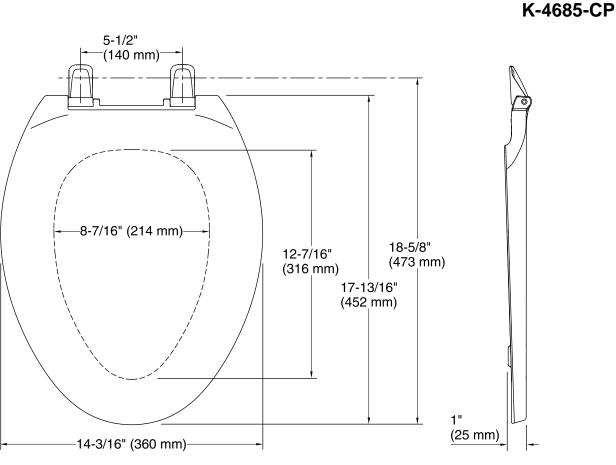

# **Technical Information**

All product dimensions are nominal.Seat shape type:ElongatedSeat front type:Closed frontSeat-mounting holes:5-1/2" (140 mm)