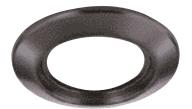

AMBIANCE® Lx OPTIONAL TRIM RINGS

## 9487-02 POLISHED BRASS FINISH 9487-12 BLACK FINISH 9487-15 WHITE FINISH 9487-298 EUROTECH FINISH

## **PRODUCT FEATURES**

- Well suited for commercial and residential applications.
- UL and C-UL listed.
  - Decorative Metal Trim Ring that is installed between trims and mini recessed housings:
    - 9409
    - 9412 9424
    - 9426
    - 9810
    - 9811