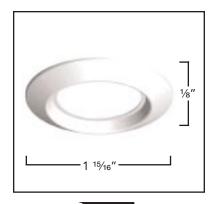

AMBIANCE® Lx OPTIONAL TRIM RINGS

## 9487-02 POLISHED BRASS FINISH 9487-12 BLACK FINISH 9487-15 WHITE FINISH 9487-298 EUROTECH FINISH

## DIMENSIONS

DIAMETER: 3 1/4" • HEIGHT: 5/16"

## **PRODUCT FEATURES**

- Well suited for commercial and residential applications.
- UL and C-UL listed.
  - Decorative Metal Trim Ring that is installed between trims and mini recessed housings:
    - 9409
    - 9412 9424
    - 9426
    - 9810
    - 9811

Also, used in conjunction with trims 9357, 9400 and 9494.





**CORPORATE HEADQUARTERS** PO BOX 329 • RIVERSIDE, NEW JERSEY 08075-0329 PHONE 856-764-0500 • FAX 856-764-0813 www.seagulllighting.com

## SPECIFICATION INFORMATION

TYPE: \_\_\_\_\_

PROJECT NAME: \_\_\_\_\_

LOCATION: -

Ambiance® is a registered trademark of Sea Gull Lighting Products, Inc.

WARNING: Use of other manufacturer's components will void warranty, UL listing and create a potential safety hazard.

Sea Gull Lighting reserves the right, at any time to make changes in the construction and design of any product without notice. The changes may be necessary by law or availability of supplies.