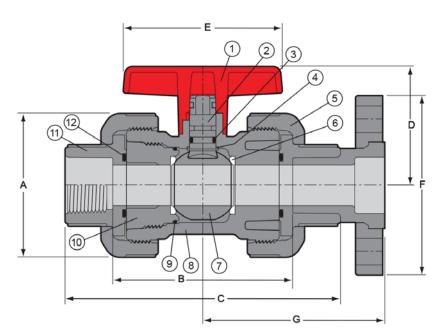

### **Replacement Parts**

| No. | Component            | Qty. | Material |  |  |  |
|-----|----------------------|------|----------|--|--|--|
| 1   | Handle               | 1    | PP       |  |  |  |
| 2   | Stem                 | 1    | PVC/CPVC |  |  |  |
| 3   | Stem O-ring          | 1    | EPDM/FKM |  |  |  |
| 4   | Stem Bearing*        | 1    | PP       |  |  |  |
| 5   | Union Nut            | 2    | PVC/CPVC |  |  |  |
| 6   | Seat**               | 2    | PTFE     |  |  |  |
| 7   | Ball                 | 1    | PVC/CPVC |  |  |  |
| 8   | Body                 | 1    | PVC/CPVC |  |  |  |
| 9   | Carrier O-ring       | 1    | EPDM/FKM |  |  |  |
| 10  | Seal Carrier         | 1    | PVC/CPVC |  |  |  |
| 11  | End Connector        | 2    | PVC/CPVC |  |  |  |
| 12  | End Connector O-ring | 2    | EPDM/FKM |  |  |  |

# Dimensions, Weights, Operating Torque & C<sub>v</sub> Values

|                        | Dimension Reference (inches, ± 1/16) |         |          |         |          |        |          | Approx. Wt. (Lbs.) |         |         |         | Oper.2  | C <sub>v</sub> <sup>4</sup> Values |         |
|------------------------|--------------------------------------|---------|----------|---------|----------|--------|----------|--------------------|---------|---------|---------|---------|------------------------------------|---------|
| Nominal Size           | A B <sup>1</sup>                     | D1      | С        | D       | E        | F      | G        | PVC                |         | CPVC    |         | Torque  | Ov values                          |         |
|                        |                                      | B.      |          |         |          |        |          | Soc/Thd            | Flanged | Soc/Thd | Flanged | (inlb.) | Soc/Thd                            | Flanged |
| 1/2                    | 2-9/16                               | 3-7/16  | 5-3/16   | 2-13/32 | 2-23/32  | 3-1/2  | 3-15/32  | 1.05               | 1.23    | .95     | 1.14    | 20      | 25                                 | 18      |
| 3/4                    | 3-1/32                               | 4-1/16  | 6-3/16   | 2-5/8   | 3-3/16   | 3-7/8  | 4        | 1.44               | 1.64    | 1.50    | 1.73    | 30      | 51                                 | 36      |
| 1                      | 3-7/16                               | 4-5/16  | 6-9/16   | 2-13/16 | 3-3/4    | 4-1/4  | 4-5/16   | 1.91               | 2.22    | 2.08    | 2.43    | 40      | 97                                 | 67      |
| 1-1/4                  | 3-11/16                              | 4-1/2   | 7-1/16   | 2-31/32 | 4-1/8    | 4-5/8  | 4-19/32  | 2.38               | 2.78    | 2.52    | 2.91    | 60      | 204                                | 142     |
| 1-1/2                  | 4-3/8                                | 5-5/16  | 8-1/32   | 3-9/32  | 4-15/32  | 5      | 5-9/32   | 3.63               | 4.00    | 3.82    | 4.26    | 80      | 285                                | 201     |
| 2                      | 5-3/16                               | 5-13/16 | 8-13/16  | 4-13/32 | 5-1/4    | 6      | 5-23/32  | 5.40               | 6.14    | 5.70    | 6.54    | 90      | 540                                | 381     |
| 2-1/2                  | 7-7/16                               | 8-3/8   | 11-7/8   | 4-29/32 | 9-7/8    | 7      | 7-3/16   | 12.87              | 14.26   | 13.44   | 15.85   | 300     | 712                                | 512     |
| 3                      | 7-7/16                               | 8-3/16  | 11-15/16 | 4-29/32 | 9-7/8    | 7-1/2  | 7-11/32  | 13.24              | 15.67   | 13.85   | 16.96   | 300     | 1294                               | 925     |
| 4                      | 8-15/16                              | 8-11/16 | 13-3/16  | 5-19/32 | 10-13/16 | 9-1/16 | 8-5/32   | 19.58              | 24.32   | 20.49   | 25.83   | 400     | 2629                               | 1868    |
| 6 Socket <sup>3</sup>  | 8-15/16                              | 19-5/8  | 26-1/16  | 6-3/4   | 10-13/16 | 11-1/4 | 14-11/16 | 22.66              | 30.98   | 26.11   | 34.78   | 400     | N/A                                | N/A     |
| 6 Flanged <sup>3</sup> | 11-3/16                              | 29-3/8  | N/A      | 6-3/4   | 10-13/16 | 11-1/4 | 14-11/16 | N/A                | N/A     | N/A     | N/A     | 400     | N/A                                | N/A     |